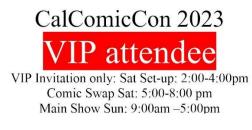

## CalComicCon 2023 Exhibitor

Main Show Set-up Sat: 11:00am –4:00pm VIP Invitation only: Sat Set-up: 2:00-4:00pm Comic Swap Sat: 5:00-8:00 pm Main Show Set-up Sun: 7:30am –9:30am Main Show Sun: 9:30am –5:00pm

## CalComicCon 2023 Exhibitor

Main Show Set-up Sat: 11:00am -4:00pm VIP Invitation only: Sat Set-up: 2:00-4:00pm Comic Swap Sat: 5:00-8:00 pm Main Show Set-up Sun: 7:30am -9:30am Main Show Sun: 9:30am -5:00pm